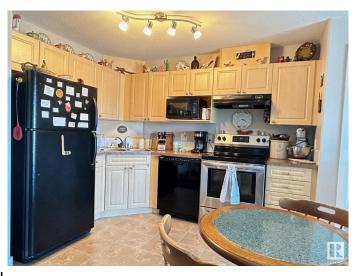

## Interior

Interior Features ensuite bathroom

Appliances Dishwasher-Built-In, Dryer, Refrigerator, Stove-Electric, Washer,

Window Coverings

Heating Hot Water, Natural Gas