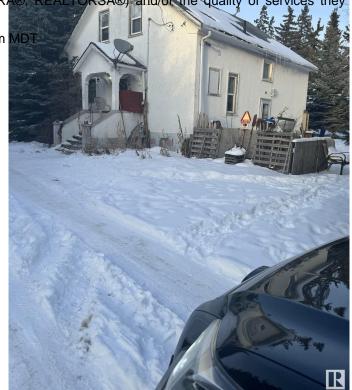

## \$1,899,000

0 Bedroom, 0.00 Bathroom, Rural on 21.18 Acres

None, Rural Leduc County, AB

Five minutes from Edmonton International Airport, 21.18 Acres zoned Country Residential with great exposure of Airport Road. Presently generating \$4700 rental income from various residential units on the property, rented on month to month basis, plus a vacant heated shop (rented in past) also can generate another \$500/month, also a vacant Barn can be rented for horses etc, numerous possibilities of generating more rental income. Property being sold at "As-is" basis, Country residential land use zone allows potential development of this property into 7 separate Estate lots, some of them backing to a natural creek.