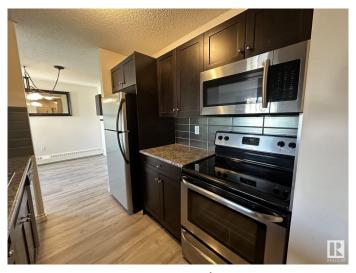

## \$229,000

2 Bedroom, 2.00 Bathroom, 936 sqft Condo / Townhouse on 0.00 Acres

Queen Mary Park, Edmonton, AB

RENOVATED AND MOVE IN READY AMAZING SPACE OVER LOOKING THE INNER COURTYARD AND IN THE HEART OF THE BREWERY DISTRICT!!! FABULOUS TOP FLOOR CORNER UNIT in "THE POINTE II"! This is an impressive quality renovated & spacious 2 bedroom 2 bathroom top floor QUIET corner unit that has large sized living areas. The space features plank flooring, lots of closet and storage space, bedrooms that will fit queen and king beds, in suite laundry, beautiful kitchen with stainless appliances and a serving window with an eating bar, spacious living room with a large deck and a large dinning area. The 2 bedrooms are at opposite ends of the suite so great for privacy. An impressive and a must see apartment!

# Interior

Interior Features ensuite bathroom

Appliances Dishwasher-Built-In, Dryer, Hood Fan, Refrigerator, Stove-Electric,

Washer

Heating Baseboard, Natural Gas, Water