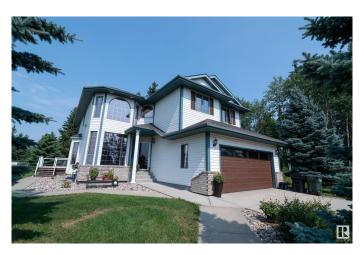

### \$1,074,744

5 Bedroom, 3.50 Bathroom, 2,886 sqft Rural on 8.25 Acres

None, Rural Strathcona County, AB

Live and work from home on 8.25 acres in nature and seclusion,12 minutes east of Sh. Park with municipal water. This huge and meticulously cared for bright & sunny 2 storey offers 3800+ sq ft of living space, 5 bedrooms, 4 baths, deluxe kitchen and fully finished basement with IN-LAW SUITE. A 60' x 40' heated & plumbed SHOP/BARN, with 5 box stalls, feed room, tack room, workshop and RV storage. The ultimate set up for horses or a home based shop business. Complete with the ultimate dog run, chicken coop, garden beds, wood shed and your own crop of hay. Start the day gathering chicken eggs, splashing in the pool, sunbathing

#### **Amenities**

Features Air Conditioner, Dog Run-Fenced In, Fire Pit, No Smoking Home,

Pool-Outdoor, R.V. Storage, Workshop

#### **Exterior**

Exterior Wood

Exterior Features Fenced, Private Setting, Schools

Construction Wood

Foundation Concrete Perimeter