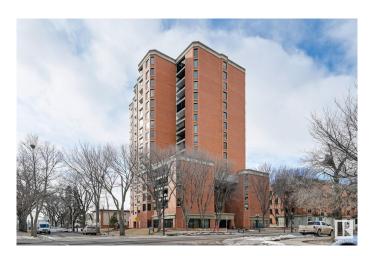

# \$145,000 - 203 11503 100 Avenue, Edmonton

MLS® #E4415533

#### \$145,000

1 Bedroom, 1.00 Bathroom, 484 sqft Condo / Townhouse on 0.00 Acres

WîhkwÃantôwin, Edmonton, AB

TREELINE VIEWS from this RENOVATED BRIGHT studio suite in the majestic, iconic LEMARCHAND TOWER conveniently located steps away from the river valley walking/biking trails, restaurants, coffee shops & quick access to the U of A, Brewery District & Ice District. Open layout with an upgraded kitchen with white cabinetry and an eating bar. Newer vinyl plank flooring throughout. 4 piece main bathroom. Good size balcony with an east exposure. Included is the stove, fridge, washer, dryer and A/C. Titled underground parking #247 on P2. LeMarchand has a guest suite & a renovated social room with a patio. A perfect executive condo! Shows very well!

# of Stories 17
Stories 1

Has Basement Yes

Basement None, No Basement

#### **Exterior**

Exterior Concrete, Brick

Exterior Features Golf Nearby, Public Transportation, Shopping Nearby, View City, View

Downtown, See Remarks

Roof Tar & T

Foundation Concrete Perimeter