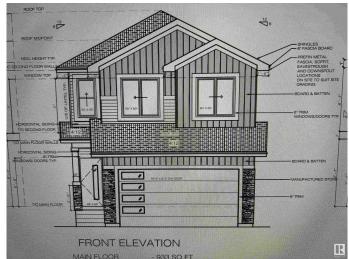

#### \$599,000

3 Bedroom, 2.50 Bathroom, 1,851 sqft Single Family on 0.00 Acres

Riverside (St. Albert), St. Albert, AB

Brand new 1850 sq ft 2-Storey. UNDER CONSTRUCTION. Triple pane windows with low E-Argon. Huge windows. Custom finishes with maple hand rails. Butlers pantry. Custom cabinetry with touch ceiling cabinets and quartz counter tops. Custom hood fan insert. Indent ceiling and feature walls. Barn door to den. Master ensuite with custom shower and free standing soaker tub. Bonus room with TV unit. Fireplace unit will tiles surround. jets and shower. Custom flooring with 24x48 tiles, 7 mm LVP flooring and premium carpet. Much more...

## **Exterior**

Exterior Wood, Stone, Vinyl

Exterior Features Flat Site, Golf Nearby, Level Land, Not Fenced, Park/Reserve,

Playground Nearby, Ravine View

Roof Asphalt Shingles
Construction Wood, Stone, Vinyl
Foundation Concrete Perimeter