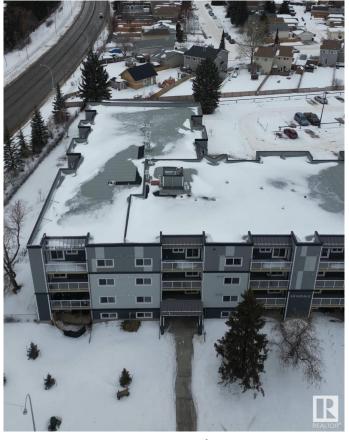

# \$189,900

2 Bedroom, 1.50 Bathroom, 945 sqft Condo / Townhouse on 0.00 Acres

La Perle, Edmonton, AB

Welcome to Erindale! This bright, west-facing 2-bedroom, 1.5-bath condo features in-suite laundry and boasts all the modern finishes you expect, like quartz countertops, vinyl plank flooring, and an electric fireplace. But this unit goes above and beyondâ€"thanks to a taller ceiling in the sunken living room, it feels even more spacious, open, and airy. Need extra storage? There's a handy storage room off the deck, plus a dedicated bike storage room. And if you're looking for more amenities, you'II find a fitness room and an energized parking stall, with additional stalls available for rent. Location is key, and this one's perfectâ€"just a short walk to the future LRT station, West Edmonton Mall, schools, and shopping. Plus, following a building fire in 2022, this entire project was rebuilt to exceed today's building standards. With everything done, all that's left to do is move in!

# **Exterior**

Exterior Wood, Vinyl

Exterior Features Public Transportation, Schools, Shopping Nearby

Roof Asphalt Shingles

Construction Wood, Vinyl

Foundation Concrete Perimeter