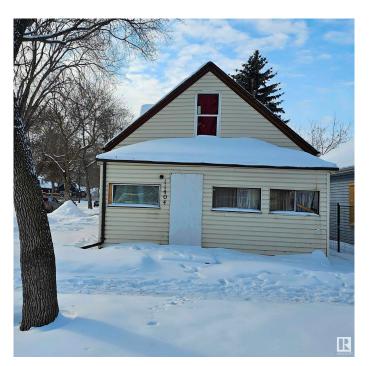

# \$133,000 - 11404 88 Street, Edmonton

MLS® #E4421783

## \$133,000

3 Bedroom, 2.00 Bathroom, 1,094 sqft Single Family on 0.00 Acres

Parkdale (Edmonton), Edmonton, AB

"An INFILL OPPORTUNITY!" RF-3 zoning lot in the quickly redeveloping neighbourhood of Parkdale. Feel the energy of the beautiful tree-lined neighbourhood being rejuvenated with the Commonwealth rec centre, new Edge Water development and many new infills being built, even on the same street. This property is sold "as is where is at time of possession―. No warranties or representations.

Built in 1923

#### **Exterior**

Exterior Wood, Vinyl

Exterior Features Corner Lot, Fenced, Low Maintenance Landscape, No Back Lane,

Playground Nearby, Schools, Shopping Nearby

Roof Asphalt Shingles

Construction Wood, Vinyl