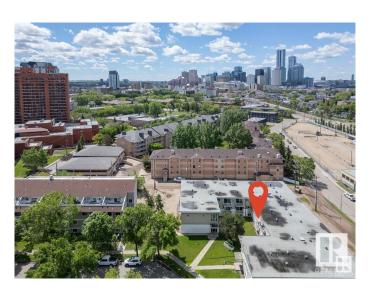

## \$129,900

2 Bedroom, 1.00 Bathroom, 752 sqft Condo / Townhouse on 0.00 Acres

Boyle Street, Edmonton, AB

Attention INVESTORS & FIRST-TIME HOMEBUYERS! This 2nd-floor condo is just steps from the River Valley, LRT station, and shopping along Jasper Ave. With condo fees of \$505.49 covering ALL utilities, ownership is both affordable and hassle-free. Both bedrooms are generously sized with large closets, conveniently located next to a 4-piece bathroom. Enjoy a spacious balcony overlooking the courtyard, perfect for relaxing. If you're looking for a move-in-ready home at a great value, this is the one. A must-see!

## **Community Information**

Address 203 8640 106 Avenue

Area Edmonton
Subdivision Boyle Street

City Edmonton
County ALBERTA

Province AB

Postal Code T5H 0M7