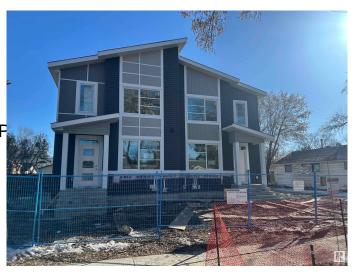

## \$604,900

6 Bedroom, 4.00 Bathroom, 1,760 sqft Single Family on 0.00 Acres

Prince Charles, Edmonton, AB

This brand-new, 2-storey half duplex features a modern open-concept living area with quartz countertops and a main-floor bedroom with a 3-piece bathroom. Upstairs, you'll find three bedrooms, including a Primary with an ensuite and walk-in closet, plus a laundry room and a 4-piece bathroom. The property also includes a 2-bedroom legal suite and a double detached garage. Note that the property is currently still under construction.

Type Single Family

Sub-Type Half Duplex

Style 2 Storey

Status Active

Stories 3

Has Basement Yes

Basement Full, Finished

**Exterior** 

Exterior Wood, Stone, Vinyl

Exterior Features Back Lane, Landscaped, P

Schools, Shopping Nearby

Roof Asphalt Shingles