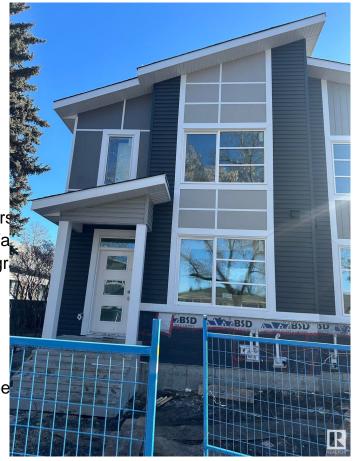

## \$604,900

6 Bedroom, 4.00 Bathroom, 1,760 sqft Single Family on 0.00 Acres

Prince Charles, Edmonton, AB

This brand-new, 2-storey half duplex features a modern open-concept living area with quartz countertops and a main-floor bedroom with a 3-piece bathroom. Upstairs, you'll find three bedrooms, including a Primary with an ensuite and walk-in closet, plus a laundry room and a 4-piece bathroom. The property also includes a 2-bedroom legal suite and a double detached garage. Note that the property is currently still under construction.

Type Single Family

Sub-Type Half Duplex

Style 2 Storey

Status Active

Stories 3

Has Basement Yes

Basement Full, Finished

**Exterior** 

Exterior Wood, Stone, Vinyl

Exterior Features Back Lane, Landscaped, P

Schools, Shopping Nearby

Roof Asphalt Shingles