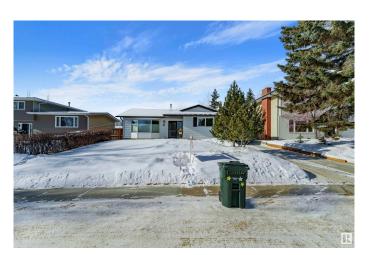

#### \$510,000

3 Bedroom, 2.00 Bathroom, 1,696 sqft Single Family on 0.00 Acres

Glen Allan, Sherwood Park, AB

\*Please note\* property is sold "as is where is at time of possession―. No warranties or representations.

#### **Essential Information**

MLS® # E4423783 Price \$510,000

Bedrooms 3
Bathrooms 2.00
Full Baths 2

Square Footage 1,696 Acres 0.00 Year Built 1972

Type Single Family

Sub-Type Detached Single Family

Style Bungalow Status Active

### **Exterior**

Exterior Wood, Vinyl

Exterior Features Fenced, Landscaped, Playground Nearby, Shopping Nearby

Roof Asphalt Shingles

Construction Wood, Vinyl

Foundation Concrete Perimeter