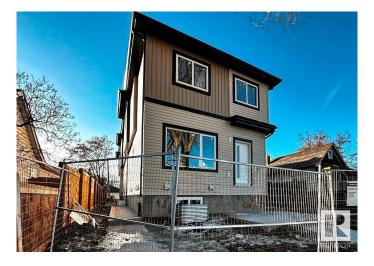

## \$1,650,000

5 Bedroom, 4.00 Bathroom, 1,196 sqft Single Family on 0.00 Acres

Delton, Edmonton, AB

Multi-family Investors!! QUICK possession ready in JULY 2025. Total 6 units - 3plex Townhouse project. Two Upper units each has 3 beds and 2.5 baths. The Corner Upper unit it has 4 beds and 3 full baths. All Lower units each has 1 bed and 1 bath. The 3plex Project is perfect for CMHC MLI Select program. It's an easy 5% down payment deal. This project is currently under construction. Specs. highlights: 95% high efficient Trane furnace, R20 basement insulation, Spray foam basement joint, R52 attic blow insulation, 200 AMPS, 50 gallon HWT, 9" main & basement ceiling height, MDF shelving, (Delta/Danze/Pfister or equivalent) fittings, Vinyl flooring stairs and second floor..... Some images of vinyl flooring, bathroom mirror and toilet are 3D renderings for demonstration purposes.

### **Exterior**

Exterior Wood, Asphalt
Exterior Features See Remarks

Roof Asphalt Shingles
Construction Wood, Asphalt

Foundation Concrete Perimeter