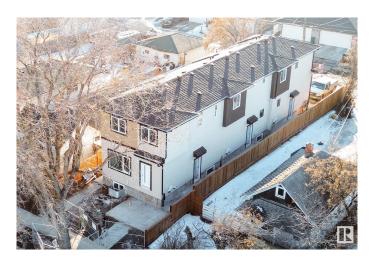

## \$1,650,000

5 Bedroom, 4.00 Bathroom, 1,196 sqft Single Family on 0.00 Acres

Delton, Edmonton, AB

Multi-family Investors!! QUICK possession ready in JULY 2025. Total 6 units - 3plex Townhouse project. Two Upper units each has 3 beds and 2.5 baths. The Corner Upper unit it has 4 beds and 3 full baths. All Lower units each has 1 bed and 1 bath. The 3plex Project is perfect for CMHC MLI Select program. It's an easy 5% down payment deal. This project is currently under construction. Specs. highlights: 95% high efficient Trane furnace, R20 basement insulation, Spray foam basement joint, R52 attic blow insulation, 200 AMPS, 50 gallon HWT, 9" main & basement ceiling height, MDF shelving, (Delta/Danze/Pfister or equivalent) fittings, Vinyl flooring stairs and second floor..... Some images of vinyl flooring, bathroom mirror and toilet are 3D renderings for demonstration purposes.

## **Essential Information**

MLS® # E4424456 Price \$1,650,000

Bedrooms 5

Bathrooms 4.00

Full Baths 4

Square Footage 1,196

Acres 0.00

Year Built 2025

Type Single Family

Sub-Type Tri-Plex
Style 2 Storey
Status Active

### **Exterior**

Exterior Wood, Asphalt
Exterior Features See Remarks

Roof Asphalt Shingles
Construction Wood, Asphalt

Foundation Concrete Perimeter