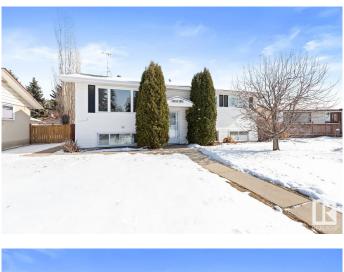

# \$444,900 - 9819 168 Street, Edmonton

MLS® #E4426217

#### \$444,900

4 Bedroom, 2.00 Bathroom, 1,116 sqft Single Family on 0.00 Acres

Glenwood (Edmonton), Edmonton, AB

HUGE YARD, HUGE YARD!!!

Are you looking for an exceptional home that is close to everything? You just found this very nice and spacious Bi-Level that offers a total of 4 bedrooms, 2 bathrooms, bright living room, dining room and wonderful kitchen. The basement boasts a heated floor in the bedroom with a rumpus room to enjoy the family time. When you walk out the the HUGE BACK YARD you will see that the Double Detached garage and did I mention the RV PARKING as well.