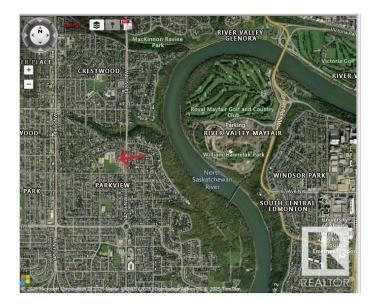

9115 143 St-Location

9115 143 St-Location

## **Community Information**

| Address     | 9115 143 St |
|-------------|-------------|
| Area        | Edmonton    |
| Subdivision | Parkview    |
| City        | Edmonton    |
| County      | ALBERTA     |
| Province    | AB          |
| Postal Code | T5R 0P5     |