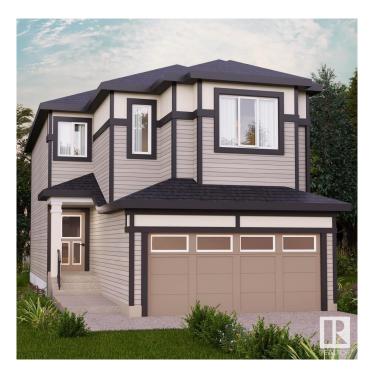

# \$559,900 - 1929 209a Street, Edmonton

MLS® #E4427357

# \$559.900

3 Bedroom, 2.50 Bathroom, 1,988 sqft Single Family on 0.00 Acres

Stillwater, Edmonton, AB

Nestled in the picturesque Riverview area of West Edmonton, Verge at Stillwater is a community that seamlessly blends natural features like wetlands, parks, and trails with convenient amenities such as schools, recreation facilities, and shopping. This single-family home, The Otis-24' is built with your growing family in mind. It features 3 bedrooms, 2.5 bathrooms and an expansive walk-in closet in the primary bedroom. Enjoy extra living space on the main floor with the laundry room on the second floor. The 9' ceilings on the main floor, (w/ an 18' open to below concept in the living room), and quartz countertops throughout blends style and functionality for your family to build endless memories. \*\*PLEASE NOTE\*\* PICTURES ARE OF SIMILAR HOME: ACTUAL HOME. PLANS, FIXTURES, AND FINISHES MAY VARY AND ARE SUBJECT TO AVAILABILITY/CHANGES WITHOUT NOTICE.

Style 2 Storey
Status Active

# **Exterior**

Exterior Wood, Vinyl

Exterior Features Not Fenced, Not Landscaped, See Remarks

Roof Asphalt Shingles

Construction Wood, Vinyl

Foundation Concrete Perimeter