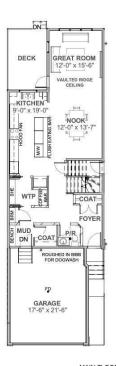

#### \$585,000

3 Bedroom, 2.50 Bathroom, 1,982 sqft Single Family on 0.00 Acres

Greenbury, Spruce Grove, AB

Discover this charming two-storey home in Greenbury, Spruce Grove. The main floor features a cozy living room with access to the deck, a dining room, a modern kitchen, a mudroom, and a convenient 2-piece bathroom.

Upstairs, you'll find a spacious bonus room, a primary bedroom with a walk-in closet and a luxurious 5-piece ensuite, two additional bedrooms, a laundry room, and a 4-piece bathroom. This home also includes an attached double garage, perfect for your parking and storage needs. This home combines comfort and functionality. A must see!

Sub-Type Detached Single Family

MAIN FLOOR PLAN 9'-1" CEILING HEIGHT Style 2 Storey
Status Active