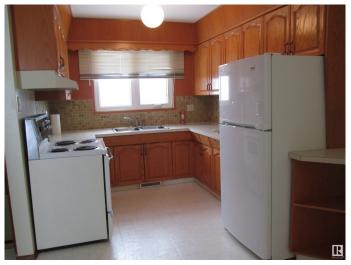

## \$377,000

4 Bedroom, 2.00 Bathroom, 1,020 sqft Single Family on 0.00 Acres

Glengarry, Edmonton, AB

Well maintained family home. 1100 square foot bungalow with upgrades over the years. Large living room with beautiful hardwood floors. Eat in kitchen has vinyl floors, oak cabinets and ceramic tile back splash plus a window above the sink. 3 carpeted bedrooms up. Basement has a huge rec room, a carpeted bedroom, 3 piece bath, laundry room and storage space. Fenced back yard and a heated double car garage. Great family community.