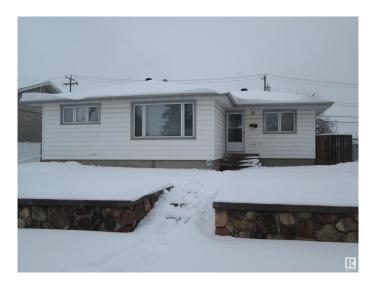

# \$377,000 - 13331 95 Street, Edmonton

MLS® #E4427854

## \$377,000

4 Bedroom, 2.00 Bathroom, 1,020 sqft Single Family on 0.00 Acres

Glengarry, Edmonton, AB

Well maintained family home. 1100 square foot bungalow with upgrades over the years. Large living room with beautiful hardwood floors. Eat in kitchen has vinyl floors, oak cabinets and ceramic tile back splash plus a window above the sink. 3 carpeted bedrooms up. Basement has a huge rec room, a carpeted bedroom, 3 piece bath, laundry room and storage space. Fenced back yard and a heated double car garage. Great family community.