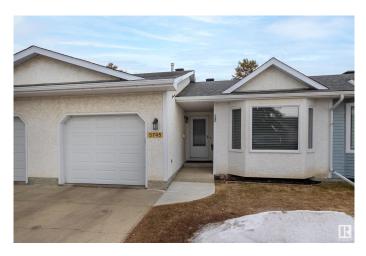

# \$299,000 - 5745 189 Street, Edmonton

MLS® #E4427922

#### \$299,000

2 Bedroom, 1.00 Bathroom, 954 sqft Condo / Townhouse on 0.00 Acres

Jamieson Place, Edmonton, AB

Spacious and well-appointed unit close to everything! Don't miss this opportunity to own a 45+ unit with two large bedrooms. Emerge from the oversized single garage to the warm decor, open kitchen and welcoming concrete patio off the large living area. The open, unfinished and full basement presents an opportunity to generate even more value than that being offered by the low list price. Getting around the City is a snap with the Henday just two minutes away and there is literally nothing you will need that isn't 5 minutes away. For value, convenience and comfort, you will not find a better unit in this area.

## **Community Information**

| Address           | 5745 189 Street                                                                                                                          |
|-------------------|------------------------------------------------------------------------------------------------------------------------------------------|
| Area              | Edmonton                                                                                                                                 |
| Subdivision       | Jamieson Place                                                                                                                           |
| City              | Edmonton                                                                                                                                 |
| County            | ALBERTA                                                                                                                                  |
| Province          | AB                                                                                                                                       |
| Postal Code       | T6M 2G8                                                                                                                                  |
| Amenities         |                                                                                                                                          |
| Amenities         | Detectors Smoke, Hot Water Natural Gas, Parking-Visitor, Patio                                                                           |
| Parking Spaces    | 2                                                                                                                                        |
| Parking           | Single Garage Attached                                                                                                                   |
| Interior          |                                                                                                                                          |
| Appliances        | Dishwasher-Built-In, Dryer, Garage Control, Garage Opener, Microwave<br>Hood Fan, Refrigerator, Stove-Electric, Washer, Window Coverings |
| Heating           | Forced Air-1, Natural Gas                                                                                                                |
| Stories           | 1                                                                                                                                        |
| Has Basement      | Yes                                                                                                                                      |
| Basement          | Full, Unfinished                                                                                                                         |
| Exterior          |                                                                                                                                          |
| Exterior          | Wood, Stucco                                                                                                                             |
| Exterior Features | Cul-De-Sac, Golf Nearby, Landscaped, No Through Road, Playground Nearby, Shopping Nearby                                                 |
| Roof              | Asphalt Shingles                                                                                                                         |
| -                 |                                                                                                                                          |