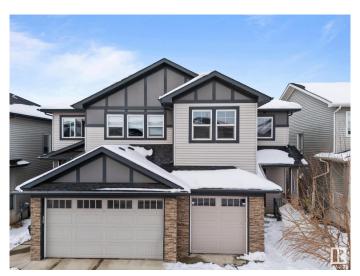

# \$465,000 - 8579 Cushing Place, Edmonton

MLS® #E4428334

#### \$465.000

3 Bedroom, 2.50 Bathroom, 1,475 sqft Single Family on 0.00 Acres

Chappelle Area, Edmonton, AB

Nested in the vibrant community of Chappelle is this immaculate original owner gem with SIDE ENTRY to the basement. This neatly used 3 bedroom, 2.5 bath home comes with a single attached car garage, deck and massive private yard. The main floor offers an open concept living area to enjoy time with family and friends. Walk through the dinning to the massive kitchen and a powder room to finish the main floor. The second floor comes with a spacious primary bedroom with an ensuite 4 piece bathroom and a walk-in closet. The floor is completed with two other bedrooms, a second floor laundry, bonus room and a full bathroom. The basement with Side Entry for potential Legal suite awaits your creativity

#### **Essential Information**

MLS® # E4428334 Price \$465,000

Bedrooms 3

Bathrooms 2.50

Full Baths 2

Half Baths 1

Square Footage 1,475

Acres 0.00

Year Built 2016

Type Single Family
Sub-Type Half Duplex
Style 2 Storey
Status Active

## **Community Information**

Address 8579 Cushing Place

Area Edmonton

Subdivision Chappelle Area

City Edmonton
County ALBERTA

Province AB

Postal Code T6W 3R4