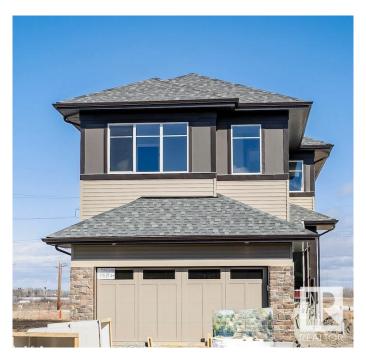

#### \$679,900

3 Bedroom, 2.50 Bathroom, 2,297 sqft Single Family on 0.00 Acres

Edgemont (Edmonton), Edmonton, AB

Welcome to the Hadley P model by Bedrock Homesâ€"a modern 3-bedroom, 2.5-bathroom front drive home offering 2200+ sq ft of stylish, functional space in the desirable community of Weston at Edgemont! This thoughtfully designed home features an open-concept main floor with a cozy 50" LED electric fireplace, luxury vinyl plank flooring, a gourmet kitchen with 41" upper cabinets and massive 10ft island, quartz countertops, and a premium Samsung stainless steel appliance package. Upstairs, discover a central bonus room, second-floor laundry connecting to your primary bedroom with dual sinks, soaker tub, and separate shower. Built for convenience, this smart home includes a Smart Home Hub, EcoBee thermostat, video doorbell, and Weiser Wi-Fi smart keyless lock. This move-in-ready home is perfect for families looking for a blend of comfort and cutting-edge technology in a great neighborhood with easy access to the Henday and amenities. SIDE ENTRY for potential future development! \*\*Photos are representative\*\*