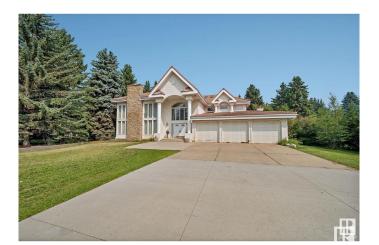

# \$1,850,000 - 10812 5 Avenue, Edmonton

MLS® #E4430075

### \$1,850,000

7 Bedroom, 6.00 Bathroom, 5,307 sqft Single Family on 0.00 Acres

Richford, Edmonton, AB

Acreage in the City!! Unique acreage living in the heart of SW Edmonton. 1.17 Acres of mature landscaping and nature. Custom designed 2 storey with over 5300 sq ft in wow location backing onto creek. Awesome entrance with water feature in foyer, 3 fireplaces, 3 forced air furnaces, 6 baths, 2 triple garages, some 25'ceilings, sky lights, piano room, many windows with views, Stainless Steel Bosch appliances, large kitchen Island, 4 ensuites, John Deer ride on lawn mower and much much more.

#### **Essential Information**

MLS® # E4430075 Price \$1,850,000

Bedrooms 7

Bathrooms 6.00

Full Baths 6

Square Footage 5,307

Acres 0.00

Year Built 1982

#### **Exterior**

Exterior Wood, Stucco

Exterior Features Backs Onto Park/Trees, Flat Site, Golf Nearby, Landscaped, No Back

Lane, Public Transportation, River View, Schools, Shopping Nearby,

See Remarks

Roof Clay Tile