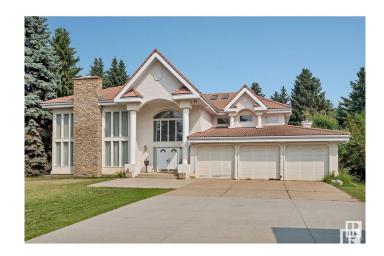

# \$1,850,000 - 10812 5 Avenue, Edmonton

MLS® #E4430075

### \$1,850,000

7 Bedroom, 6.00 Bathroom, 5,307 sqft Single Family on 0.00 Acres

Richford, Edmonton, AB

Acreage in the City!! Unique acreage living in the heart of SW Edmonton. 1.17 Acres of mature landscaping and nature. Custom designed 2 storey with over 5300 sq ft in wow location backing onto creek. Awesome entrance with water feature in foyer, 3 fireplaces, 3 forced air furnaces, 6 baths, 2 triple garages, some 25'ceilings, sky lights, piano room, many windows with views, Stainless Steel Bosch appliances, large kitchen Island, 4 ensuites, John Deer ride on lawn mower and much much more.

#### **Essential Information**

MLS® # E4430075 Price \$1,850,000

Bedrooms 7

Bathrooms 6.00

Full Baths 6

Square Footage 5,307

Acres 0.00

Year Built 1982

#### **Exterior**

Exterior Wood, Stucco

Exterior Features Backs Onto Park/Trees, Flat Site, Golf Nearby, Landscaped, No Back

Lane, Public Transportation, River View, Schools, Shopping Nearby,

See Remarks

Roof Clay Tile