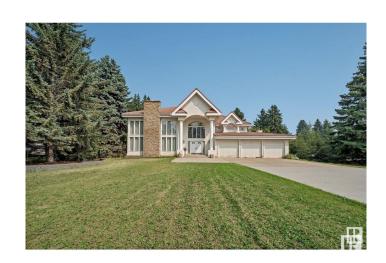

# \$1,850,000 - 10812 5 Avenue, Edmonton

MLS® #E4430075

### \$1,850,000

7 Bedroom, 6.00 Bathroom, 5,307 sqft Single Family on 0.00 Acres

Richford, Edmonton, AB

Acreage in the City!! Unique acreage living in the heart of SW Edmonton. 1.17 Acres of mature landscaping and nature. Custom designed 2 storey with over 5300 sq ft in wow location backing onto creek. Awesome entrance with water feature in foyer, 3 fireplaces, 3 forced air furnaces, 6 baths, 2 triple garages, some 25'ceilings, sky lights, piano room, many windows with views, Stainless Steel Bosch appliances, large kitchen Island, 4 ensuites, John Deer ride on lawn mower and much much more.

#### **Essential Information**

MLS® # E4430075 Price \$1,850,000

Bedrooms 7

Bathrooms 6.00

Full Baths 6

Square Footage 5,307

Acres 0.00

Year Built 1982

#### **Exterior**

Exterior Wood, Stucco

Exterior Features Backs Onto Park/Trees, Flat Site, Golf Nearby, Landscaped, No Back

Lane, Public Transportation, River View, Schools, Shopping Nearby,

See Remarks

Roof Clay Tile