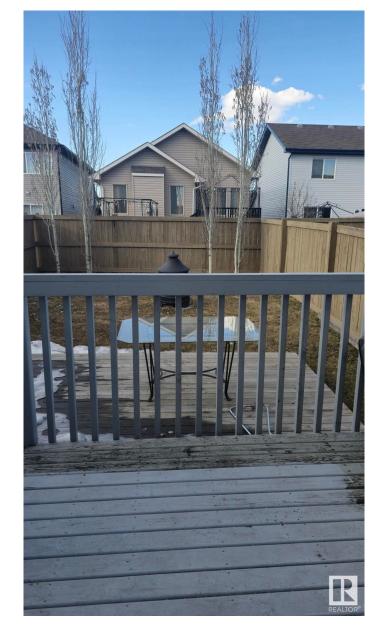

## \$357,000

3 Bedroom, 2.50 Bathroom, 1,320 sqft Single Family on 0.00 Acres

Rapperswill, Edmonton, AB

This two-story half duplex features an open-concept main floor with granite countertops, hardwood floors, corner gas fireplace, a convenient 2-piece bathroom and direct access to the single attached garage. and access to a fenced backyard with BBQ gas line. Upstairs offers a spacious primary suite with walk-in closet and ensuite, 2 more bedrooms, a full 4-piece bathroom, and upper-level laundry. Located near schools, parks, transit, and shoppingâ€"everything you need is close by!

## **Exterior**

Exterior Wood, Vinyl

Exterior Features Fenced

Roof Asphalt Shingles

Construction Wood, Vinyl

Foundation Concrete Perimeter