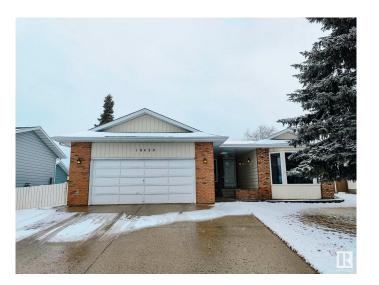

# \$599,000 - 10420 18 Avenue, Edmonton

MLS® #E4430450

# \$599,000

6 Bedroom, 3.00 Bathroom, 1,675 sqft Single Family on 0.00 Acres

Keheewin, Edmonton, AB

RENOVATED & WELL KEPT LARGE BUNGALOW IN SW KEHEEWIN AREA. 6 BEDROOS, UPDATED KITCHEN, 3 FULL BATHS & LARGE YARD.

## **Essential Information**

MLS® # E4430450 Price \$599,000

Bedrooms 6

Bathrooms 3.00

Full Baths 3

Square Footage 1,675 Acres 0.00

Year Built 1981

Type Single Family