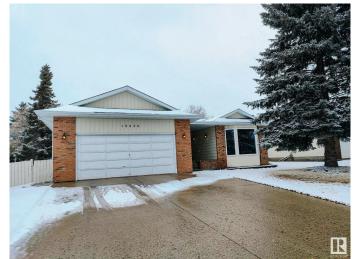

# \$599,000 - 10420 18 Avenue, Edmonton

MLS® #E4430450

# \$599,000

6 Bedroom, 3.00 Bathroom, 1,675 sqft Single Family on 0.00 Acres

Keheewin, Edmonton, AB

RENOVATED & WELL KEPT LARGE BUNGALOW IN SW KEHEEWIN AREA. 6 BEDROOS, UPDATED KITCHEN, 3 FULL BATHS & LARGE YARD.

## **Essential Information**

MLS® # E4430450 Price \$599,000

Bedrooms 6

Bathrooms 3.00

Full Baths 3

Square Footage 1,675 Acres 0.00

Year Built 1981

Type Single Family