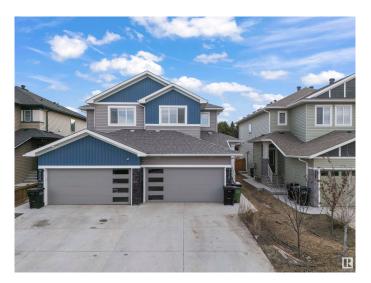

### \$555,000

4 Bedroom, 3.50 Bathroom, 1,575 sqft Single Family on 0.00 Acres

Chappelle Area, Edmonton, AB

Prime Location!!! Backing onto 41 Ave SW, all amenities nearby, close to the airport as well, welcome to this duplex built in 2020 and comes with a one bedroom LEGAL BASEMENT SUITE with a SEPARATE ENTRY as a mortgage helper!!! Do not miss on this opportunity as this would not last. The duplex next door at 7652 is listed as well and if you have family and friends looking this could be a perfect opportunity for multi-generational living. Call this your home today! This beautiful house is very spacious with a total of 4 bedrooms and 3.5 bathrooms, with a Shopping Plaza very close to the house. Also, this house has no neighbour in the back.

Year Built 2020

Type Single Family

Sub-Type Half Duplex
Style 2 Storey
Status Active

# **Amenities**

Amenities See Remarks

Parking Double Garage Attached

#### **Exterior**

Exterior Wood, Vinyl

Exterior Features Airport Nearby, Golf Nearby, Landscaped, Shopping Nearby

Roof Asphalt Shingles

Construction Wood, Vinyl

Foundation Concrete Perimeter